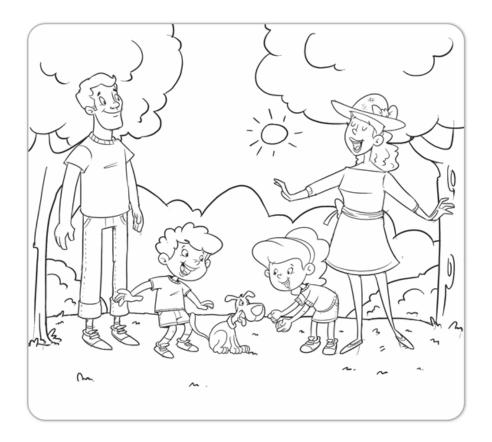

#### 4 Circle.

- 1 It's hot / cold.
- 2 There is / are four people in the picture.
- 3 They are scared / happy.
- 4 Dad is wearing a hat / a T-shirt.
- 5 They are in the forest / at the beach.
- 6 The children are playing with the dog / the horse.
- 7 It's winter / summer.
- 8 Mum is fat / thin.
- 9 The sun is / isn't shining.
- 10 The boy is shorter / taller than dad.