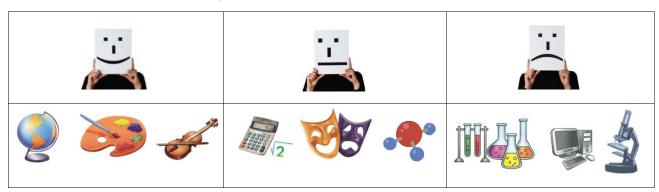

# **6** Look at the chart and complete the sentences about Lucy. Use *likes, doesn't mind, dislikes* and the names of the school subjects.

- 1. Lucy likes Geography, \_\_\_\_\_ and \_\_\_\_\_.
- **2.** Lucy\_\_\_\_\_, \_\_\_\_ and \_\_\_\_\_.
- **3.** Lucy \_\_\_\_\_\_, \_\_\_\_ and \_\_\_\_\_.