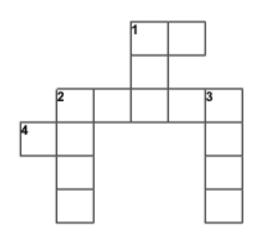

### **Daily routines**

1 Fill in the crossword puzzle with the words which are missing in the sentences below.

#### Across:

- 1. I \_\_\_\_\_ to bed at 9 pm.
- 2. I \_\_\_\_\_ the bus at 7:45 am.
- 4. I \_\_\_\_\_ my homework at 3 pm.

#### Down:

- 1. I \_\_\_\_ up at 7 am.
- 2. I \_\_\_\_\_ back home at 2:00 pm.
- **3.** I breakfast at 7:30 am.

**2** What do you usually do in the morning, at noon, in the afternoon and in the evening? Complete the chart with daily routines below.